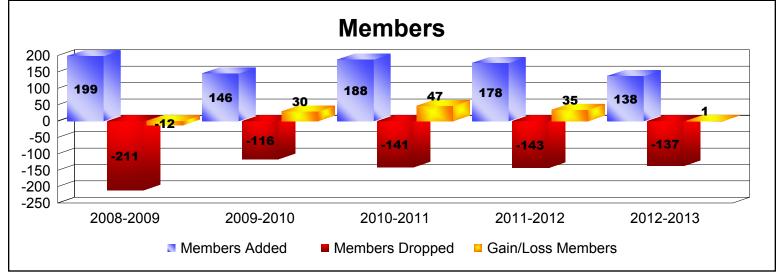

District 107 N As of June 2013 Cumulative

| Year      | New<br>Clubs | Dropped<br>Clubs | Gain/<br>Loss<br>Clubs | New<br>Members | Charter<br>Members | Reinstate<br>Members | Transfer<br>Members | Total<br>Member<br>Added | Total<br>Members<br>Dropped | Gain/<br>Loss<br>Members |
|-----------|--------------|------------------|------------------------|----------------|--------------------|----------------------|---------------------|--------------------------|-----------------------------|--------------------------|
| 2008-2009 | 2            | -2               | 0                      | 111            | 60                 | 0                    | 28                  | 199                      | -211                        | -12                      |
| 2009-2010 | 0            | -1               | -1                     | 141            | 0                  | 1                    | 4                   | 146                      | -116                        | 30                       |
| 2010-2011 | 1            | -1               | 0                      | 141            | 32                 | 4                    | 11                  | 188                      | -141                        | 47                       |
| 2011-2012 | 1            | -1               | 0                      | 131            | 27                 | 5                    | 15                  | 178                      | -143                        | 35                       |
| 2012-2013 | 0            | 0                | 0                      | 127            | 0                  | 3                    | 8                   | 138                      | -137                        | 1                        |
| Average   | 1            | -1               | 0                      | 130            | 24                 | 3                    | 13                  | 170                      | -150                        | 20                       |