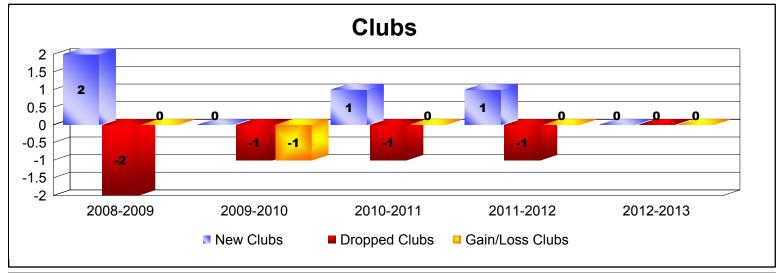

District 107 N As of June 2013 Cumulative

| Year      | New<br>Clubs | Dropped<br>Clubs | Gain/<br>Loss<br>Clubs | New<br>Members | Charter<br>Members | Reinstate<br>Members | Transfer<br>Members | Total<br>Member<br>Added | Total<br>Members<br>Dropped | Gain/<br>Loss<br>Members |
|-----------|--------------|------------------|------------------------|----------------|--------------------|----------------------|---------------------|--------------------------|-----------------------------|--------------------------|
| 2008-2009 | 2            | -2               | 0                      | 111            | 60                 | 0                    | 28                  | 199                      | -211                        | -12                      |
| 2009-2010 | 0            | -1               | -1                     | 141            | 0                  | 1                    | 4                   | 146                      | -116                        | 30                       |
| 2010-2011 | 1            | -1               | 0                      | 141            | 32                 | 4                    | 11                  | 188                      | -141                        | 47                       |
| 2011-2012 | 1            | -1               | 0                      | 131            | 27                 | 5                    | 15                  | 178                      | -143                        | 35                       |
| 2012-2013 | 0            | 0                | 0                      | 127            | 0                  | 3                    | 8                   | 138                      | -137                        | 1                        |
| Average   | 1            | -1               | 0                      | 130            | 24                 | 3                    | 13                  | 170                      | -150                        | 20                       |